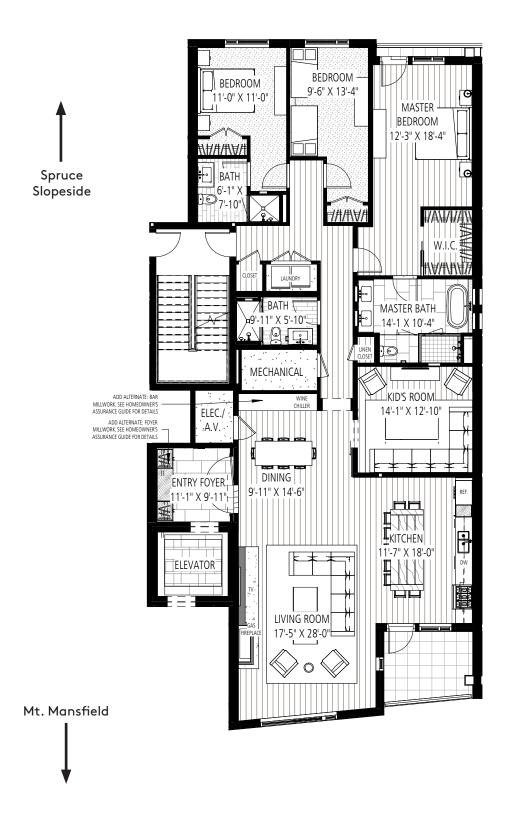

3 Bedroom + Bonus Room Total Area: 2,439 SQ FT Balcony Area: 100 SQ FT

TYP. RESIDENCE D

#### General

- 3 Bedroom Residence + Bonus Room, 2,439 square feet on one floor and 100 square feet of balcony space in two distinct locations
- 1 balcony adjacent to the great room and another Juliette balcony off the master bedroom
- In-residence elevators begin at the garage/village/ski slope level and go directly to residence entry foyer on the third floor
- Views of Mt. Mansfield (tallest mountain in Vermont) and the Spruce Peak ski slopes
- Emtek hardware
- Custom Vermont-made pendent lighting
- Radiant heating throughout residence
- · Smart home system enabling owners to control heating, lighting, security and more from anywhere

# **Great Room and Foyer**

- 9'-5" ceilings
- Oak wood floors and ceilings
- Gas fire place with granite hearth stone and metal mantel
- Floor-to-ceiling windows in great room
- Bluestone floor in foyer
- Optional millwork package

## Kitchen

- Bosch, Whirlpool and Bertazzoni appliances
- Extra-large Whirlpool front loading washer/dryer
- Oak wood floors
- Oak kitchen cabinetry and panelized appliance veneer
- Danby, VT Montclair marble countertops
- · White Oak farm table kitchen island
- 8'-9" ceilings
- Optional buffet with mirror

# Bedrooms

- Oak wood floors and accent walls in master
- 100% wool carpet in guest bedrooms

#### **Bathrooms**

- Marble in master bathroom
- Large soaking tub in master bath
- Kohler plumbing fixtures
- Bluestone floor in master bathroom