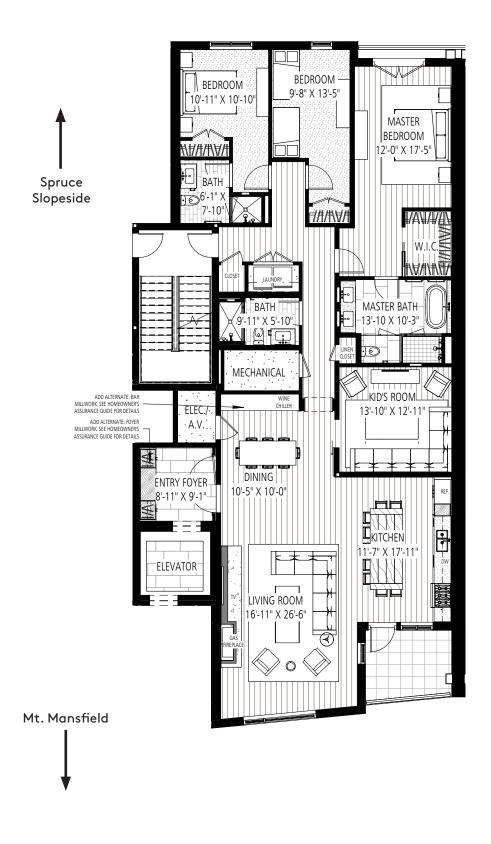

3 Bedroom + Bonus Room Total Area: 2,423 SQ FT Balcony Area: 99 SQ FT

TYP. RESIDENCE B

#### General

- 3 Bedroom Residence + Bonus Room, 2,423 square feet on one floor and 99 square feet of balcony space in two distinct locations
- 1 balcony adjacent to the great room and another Juliette balcony off the master bedroom
- In-residence elevators begin at the garage/village/ski slope level and go directly to residence entry foyer on the third floor
- Views of Mt. Mansfield (tallest mountain in Vermont) and the Spruce Peak ski slopes
- Emtek hardware
- Custom Vermont-made pendent lighting
- Radiant heating throughout residence
- Smart home system enabling owners to control heating, lighting, security and more from anywhere

# **Great Room and Foyer**

- 9'-5" ceilings
- Oak wood floors and ceilings
- Gas fire place with granite hearth stone and metal mantel
- Floor-to-ceiling windows in great room
- Bluestone floor in foyer
- Optional millwork package

## Kitchen

- Bosch, Whirlpool and Bertazzoni appliances
- Extra-large Whirlpool front loading washer/dryer
- Oak wood floors
- Oak kitchen cabinetry and panelized appliance veneer
- Danby, VT Montclair marble countertops
- · White Oak farm table kitchen island
- 8'-9" ceilings
- Optional buffet with mirror

# Bedrooms

- Oak wood floors and accent walls in master
- 100% wool carpet in guest bedrooms

#### **Bathrooms**

- Marble in master bathroom
- Large soaking tub in master bath
- Kohler plumbing fixtures
- Bluestone floor in master bathroom