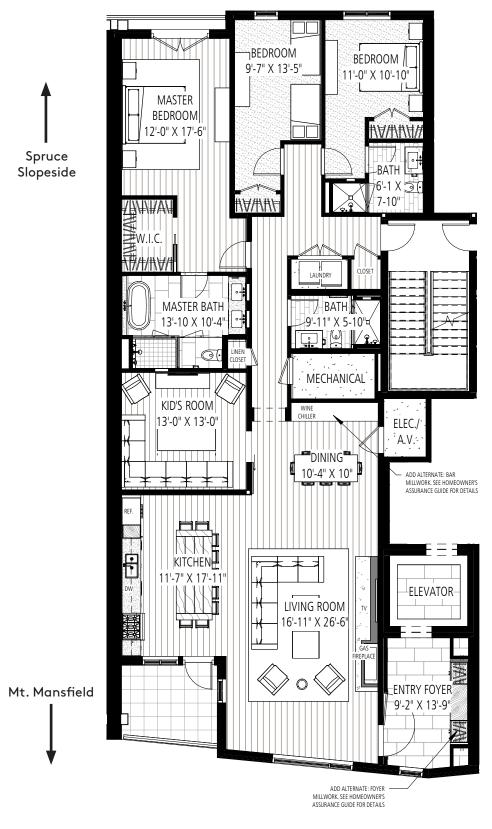

3 Bedroom + Bonus Room Total Area: 2,465 SQ FT Balcony Area: 99 SQ FT

TYP. RESIDENCE C

16'

#### General

- 3 Bedroom Residence + Bonus Room, 2,465 square feet on one floor and 99 square feet of balcony space in two distinct locations
- 1 balcony adjacent to the great room and another Juliette balcony off the master bedroom
- In-residence elevators begin at the garage/village/ski slope level and go directly to residence entry foyer on the third floor
- Views of Mt. Mansfield (tallest mountain in Vermont) and the Spruce Peak ski slopes
- Emtek hardware
- Custom Vermont-made pendent lighting
- Radiant heating throughout residence
- Smart home system enabling owners to control heating, lighting, security and more from anywhere

# **Great Room and Foyer**

- 9'-5" ceilings
- Oak wood floors and ceilings
- Gas fire place with granite hearth stone and metal mantel
- Floor-to-ceiling windows in great room
- Bluestone floor in foyer
- Optional millwork package

## Kitchen

- Bosch, Whirlpool and Bertazzoni appliances
- Extra-large Whirlpool front loading washer/dryer
- Oak wood floors
- Oak kitchen cabinetry and panelized appliance veneer
- Danby, VT Montclair marble countertops
- · White Oak farm table kitchen island
- 8'-9" ceilings
- Optional buffet with mirror

## **Bedrooms**

- Oak wood floors and accent walls in master
- 100% wool carpet in guest bedrooms

#### **Bathrooms**

- Marble in master bathroom
- Large soaking tub in master bath
- Kohler plumbing fixtures
- Bluestone floor in master bathroom