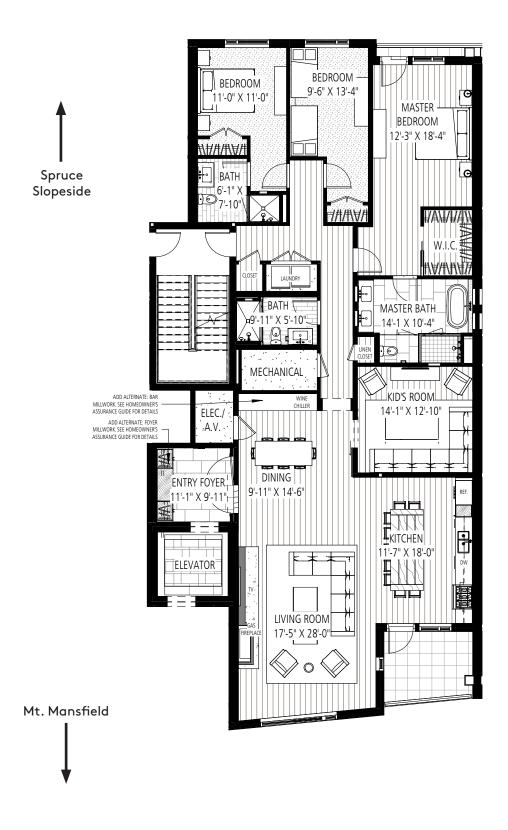

3 Bedroom + Bonus Room Total Area: 2,439 SQ FT Balcony Area: 100 SQ FT

TYP. RESIDENCE D

#### General

- 3 Bedroom Residence + Bonus Room, 2,439 square feet on one floor and 100 square feet of balcony space in two distinct locations
- 1 balcony adjacent to the great room and another Juliette balcony off the master bedroom
- In-residence elevators begin at the garage/village/ski slope level and go directly to residence entry foyer on the third floor
- Views of Mt. Mansfield (tallest mountain in Vermont) and the Spruce Peak ski slopes
- Emtek hardware
- Custom Vermont-made pendent lighting
- Radiant heating throughout residence
- Smart home system enabling owners to control heating, lighting, security and more from anywhere

# **Great Room and Foyer**

- 9'-5" ceilings
- Oak wood floors and ceilings
- Gas fire place with granite hearth stone and metal mantel
- Floor-to-ceiling windows in great room
- Bluestone floor in foyer
- Optional millwork package

## Kitchen

- Bosch, Whirlpool and Bertazzoni appliances
- Extra-large Whirlpool front loading washer/dryer
- Oak wood floors
- Oak kitchen cabinetry and panelized appliance veneer
- Danby, VT Montclair marble countertops
- White Oak farm table kitchen island
- 8'-9" ceilings
- Optional buffet with mirror

## **Bedrooms**

- Oak wood floors and accent walls in master
- 100% wool carpet in guest bedrooms

#### **Bathrooms**

- Marble in master bathroom
- · Large soaking tub in master bath
- Kohler plumbing fixtures
- Bluestone floor in master bathroom