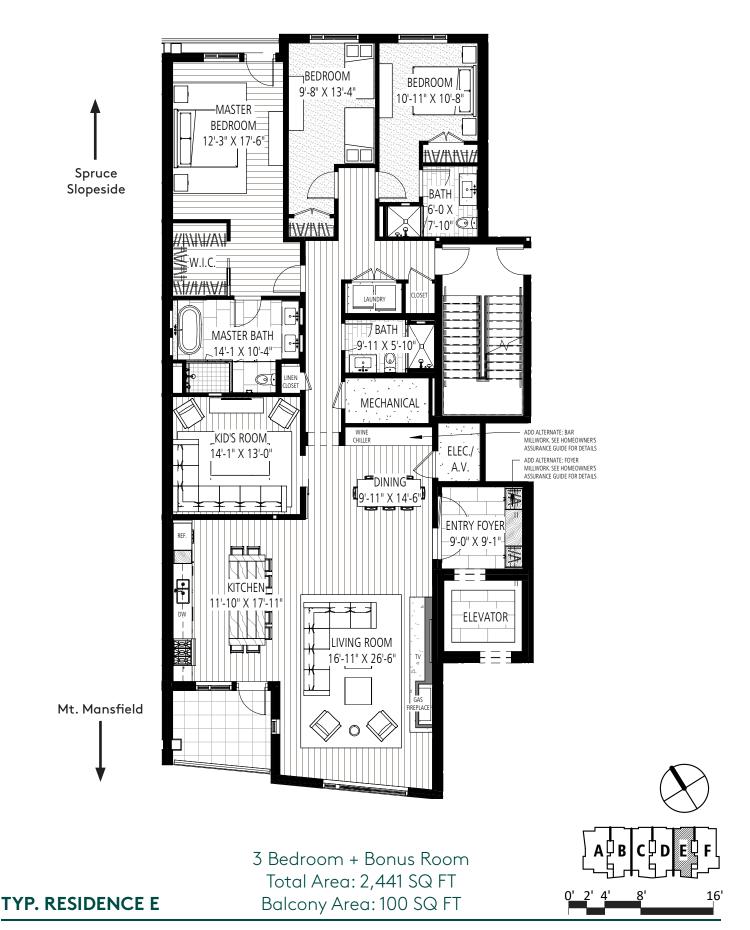

## Residence 4E Features List:

#### General

- 3 Bedroom Residence + Bonus Room, 2,441 square feet on one floor and 100 square feet of balcony space in two distinct locations
- 1 balcony adjacent to the great room and another Juliette balcony off the master bedroom
- In-residence elevators begin at the garage/village/ski slope level and go directly to residence entry foyer on the third floor
- Views of Mt. Mansfield (tallest mountain in Vermont) and the Spruce Peak ski slopes
- Emtek hardware
- Custom Vermont-made pendent lighting
- Radiant heating throughout residence
- Smart home system enabling owners to control heating, lighting, security and more from anywhere

# **Great Room and Foyer**

- 9'-5" ceilings
- Oak wood floors and ceilings
- Gas fire place with granite hearth stone and metal mantel
- Floor-to-ceiling windows in great room
- Bluestone floor in foyer
- Optional millwork package

## Kitchen

- Bosch, Whirlpool and Bertazzoni appliances
- Extra-large Whirlpool front loading washer/dryer
- Oak wood floors
- Oak kitchen cabinetry and panelized appliance veneer
- Danby, VT Montclair marble countertops
- White Oak farm table kitchen island
- 8'-9" ceilings
- Optional buffet with mirror

# **Bedrooms**

- Oak wood floors and accent walls in master
- 100% wool carpet in guest bedrooms

#### **Bathrooms**

- Marble in master bathroom
- Large soaking tub in master bath
- Kohler plumbing fixtures
- Bluestone floor in master bathroom