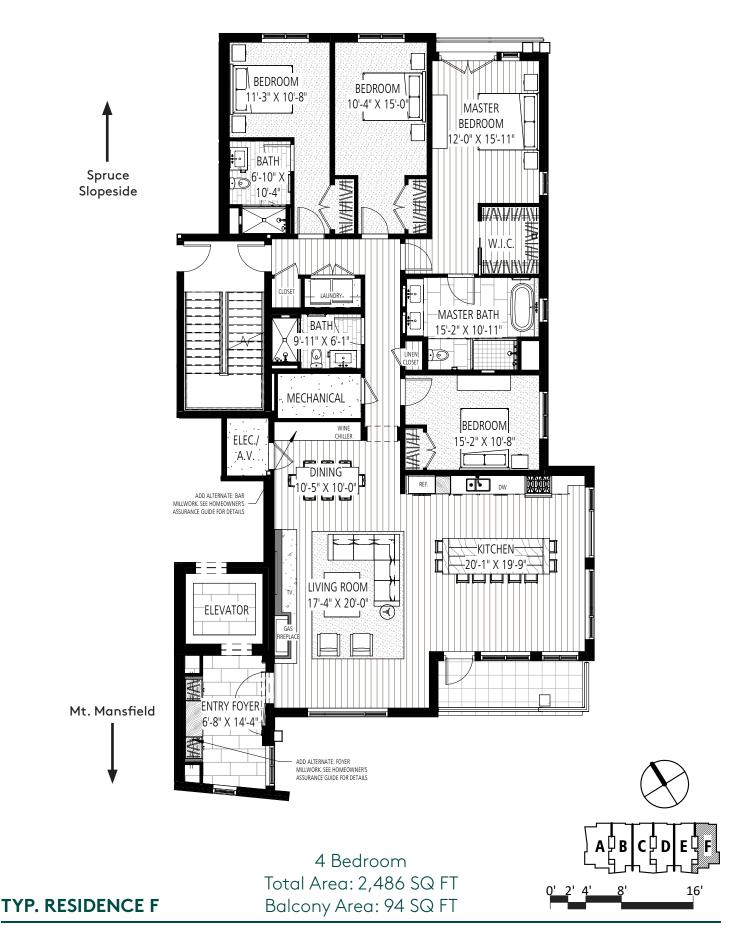

## Residence 4F Features List:

#### General

- 3 Bedroom Residence + Bonus Room, 2,486 square feet on one floor and 94 square feet of balcony space in two distinct locations
- 1 balcony adjacent to the great room and another Juliette balcony off the master bedroom
- In-residence elevators begin at the garage/village/ski slope level and go directly to residence entry foyer on the third floor
- Views of Mt. Mansfield (tallest mountain in Vermont) and the Spruce Peak ski slopes
- Emtek hardware
- Custom Vermont-made pendent lighting
- Radiant heating throughout residence
- Smart home system enabling owners to control heating, lighting, security and more from anywhere

# **Great Room and Foyer**

- 9'-5" ceilings
- Oak wood floors and ceilings
- Gas fire place with granite hearth stone and metal mantel
- Floor-to-ceiling windows in great room
- Bluestone floor in foyer
- Optional millwork package

## Kitchen

- Bosch, Whirlpool and Bertazzoni appliances
- Extra-large Whirlpool front loading washer/dryer
- Oak wood floors
- Oak kitchen cabinetry and panelized appliance veneer
- Danby, VT Montclair marble countertops
- · White Oak farm table kitchen island
- 8'-9" ceilings
- Optional buffet with mirror

## **Bedrooms**

- Oak wood floors and accent walls in master
- 100% wool carpet in guest bedrooms

#### **Bathrooms**

- Marble in master bathroom
- Large soaking tub in master bath
- Kohler plumbing fixtures
- Bluestone floor in master bathroom