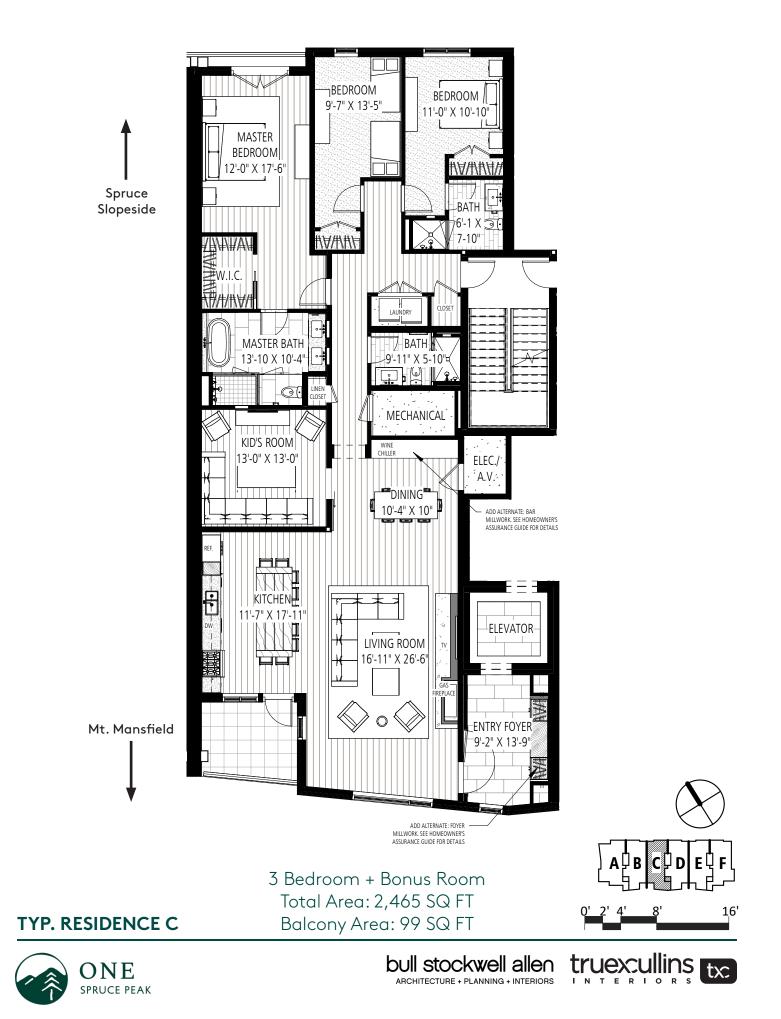

## Residence 5C Features List:

# General

- 3 Bedroom Residence + Bonus Room, 2,465 square feet on one floor and 99 square feet of balcony space in two distinct locations
- 1 balcony adjacent to the great room and another Juliette balcony off the master bedroom
- In-residence elevators begin at the garage/village/ski slope level and go directly to residence entry foyer on the third floor
- Views of Mt. Mansfield (tallest mountain in Vermont) and the Spruce Peak ski slopes
- Emtek hardware
- Custom Vermont-made pendent lighting
- Radiant heating throughout residence
- Smart home system enabling owners to control heating, lighting, security and more from anywhere

### Great Room and Foyer

- 9'-5" ceilings
- Oak wood floors and ceilings
- Gas fire place with granite hearth stone and metal mantel
- Floor-to-ceiling windows in great room
- Bluestone floor in foyer
- Optional millwork package

### Kitchen

- Bosch, Whirlpool and Bertazzoni appliances
- Extra-large Whirlpool front loading washer/dryer
- Oak wood floors
- Oak kitchen cabinetry and panelized appliance veneer
- Danby, VT Montclair marble countertops
- White Oak farm table kitchen island
- 8'-9" ceilings
- Optional buffet with mirror

### Bedrooms

- Oak wood floors and accent walls in master
- 100% wool carpet in guest bedrooms

### Bathrooms

- Marble in master bathroom
- Large soaking tub in master bath
- Kohler plumbing fixtures
- Bluestone floor in master bathroom