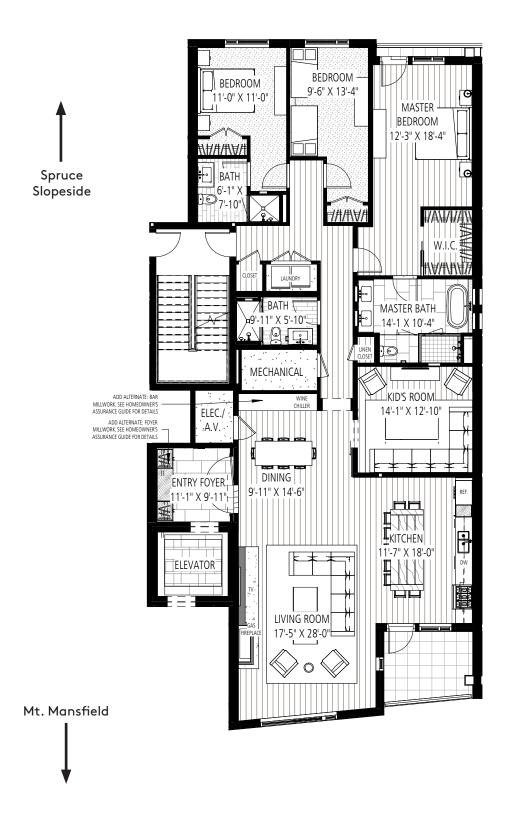

3 Bedroom + Bonus Room Total Area: 2,439 SQ FT Balcony Area: 100 SQ FT

TYP. RESIDENCE D

#### General

- 3 Bedroom Residence + Bonus Room, 2,439 square feet on one floor and 100 square feet of balcony space in two distinct locations
- 1 balcony adjacent to the great room and another Juliette balcony off the master bedroom
- In-residence elevators begin at the garage/village/ski slope level and go directly to residence entry foyer on the third floor
- Views of Mt. Mansfield (tallest mountain in Vermont) and the Spruce Peak ski slopes
- Emtek hardware
- Custom Vermont-made pendent lighting
- Radiant heating throughout residence
- Smart home system enabling owners to control heating, lighting, security and more from anywhere

# **Great Room and Foyer**

- 9'-5" ceilings
- Oak wood floors and ceilings
- · Gas fire place with granite hearth stone and metal mantel
- Floor-to-ceiling windows in great room
- Bluestone floor in foyer
- Optional millwork package

## Kitchen

- Bosch, Whirlpool and Bertazzoni appliances
- Extra-large Whirlpool front loading washer/dryer
- Oak wood floors
- Oak kitchen cabinetry and panelized appliance veneer
- Danby, VT Montclair marble countertops
- · White Oak farm table kitchen island
- 8'-9" ceilings
- Optional buffet with mirror

## **Bedrooms**

- Oak wood floors and accent walls in master
- 100% wool carpet in guest bedrooms

#### **Bathrooms**

- Marble in master bathroom
- Large soaking tub in master bath
- Kohler plumbing fixtures
- Bluestone floor in master bathroom