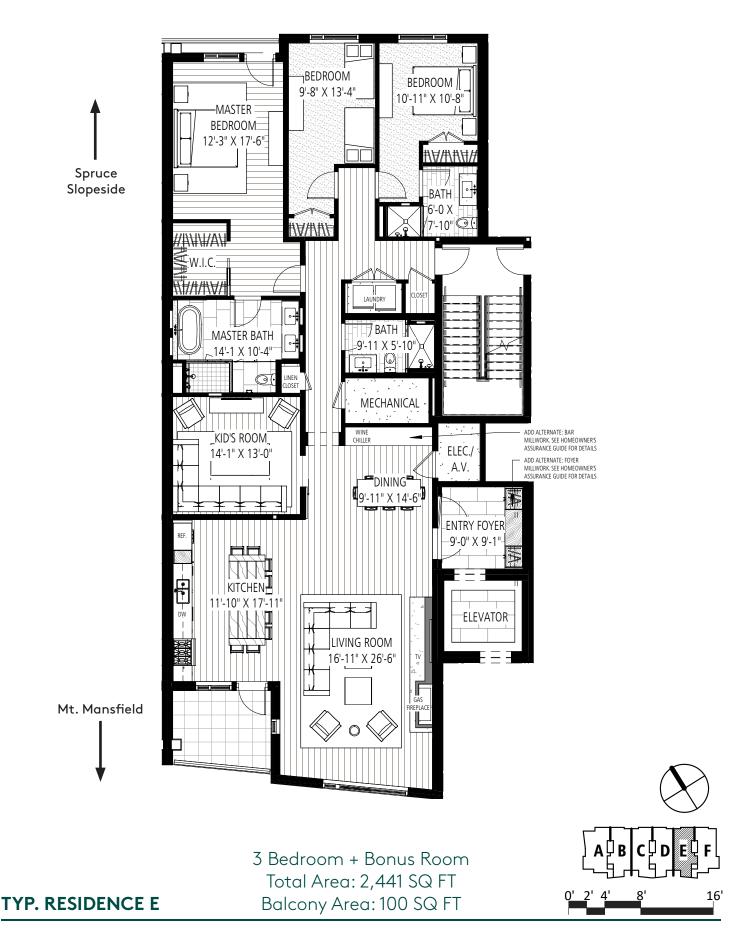

## Residence 5E Features List:

#### General

- 3 Bedroom Residence + Bonus Room, 2,441 square feet on one floor and 100 square feet of balcony space in two distinct locations
- 1 balcony adjacent to the great room and another Juliette balcony off the master bedroom
- In-residence elevators begin at the garage/village/ski slope level and go directly to residence entry foyer on the third floor
- Views of Mt. Mansfield (tallest mountain in Vermont) and the Spruce Peak ski slopes
- Emtek hardware
- Custom Vermont-made pendent lighting
- Radiant heating throughout residence
- · Smart home system enabling owners to control heating, lighting, security and more from anywhere

# **Great Room and Foyer**

- 9'-5" ceilings
- Oak wood floors and ceilings
- Gas fire place with granite hearth stone and metal mantel
- Floor-to-ceiling windows in great room
- Bluestone floor in foyer
- Optional millwork package

## Kitchen

- Bosch, Whirlpool and Bertazzoni appliances
- Extra-large Whirlpool front loading washer/dryer
- Oak wood floors
- Oak kitchen cabinetry and panelized appliance veneer
- Danby, VT Montclair marble countertops
- White Oak farm table kitchen island
- 8'-9" ceilings
- Optional buffet with mirror

# Bedrooms

- Oak wood floors and accent walls in master
- 100% wool carpet in guest bedrooms

#### **Bathrooms**

- Marble in master bathroom
- Large soaking tub in master bath
- Kohler plumbing fixtures
- Bluestone floor in master bathroom