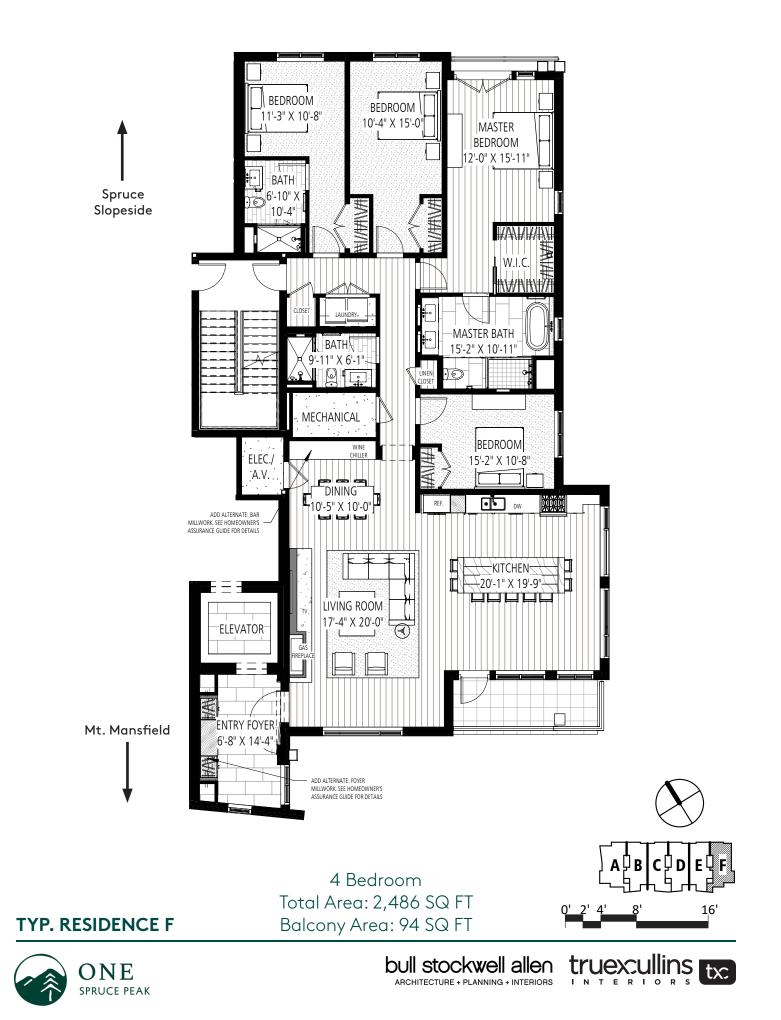

#### Residence 5F Features List:

### General

- 3 Bedroom Residence + Bonus Room, 2,486 square feet on one floor and 94 square feet of balcony space in two distinct locations
- 1 balcony adjacent to the great room and another Juliette balcony off the master bedroom
- In-residence elevators begin at the garage/village/ski slope level and go directly to residence entry foyer on the third floor
- Views of Mt. Mansfield (tallest mountain in Vermont) and the Spruce Peak ski slopes
- Emtek hardware
- Custom Vermont-made pendent lighting
- Radiant heating throughout residence
- Smart home system enabling owners to control heating, lighting, security and more from anywhere

### Great Room and Foyer

- 9'-5" ceilings
- Oak wood floors and ceilings
- Gas fire place with granite hearth stone and metal mantel
- Floor-to-ceiling windows in great room
- Bluestone floor in foyer
- Optional millwork package

### Kitchen

- Bosch, Whirlpool and Bertazzoni appliances
- Extra-large Whirlpool front loading washer/dryer
- Oak wood floors
- Oak kitchen cabinetry and panelized appliance veneer
- Danby, VT Montclair marble countertops
- White Oak farm table kitchen island
- 8'-9" ceilings
- Optional buffet with mirror

# Bedrooms

- Oak wood floors and accent walls in master
- 100% wool carpet in guest bedrooms

# Bathrooms

- Marble in master bathroom
- Large soaking tub in master bath
- Kohler plumbing fixtures
- Bluestone floor in master bathroom